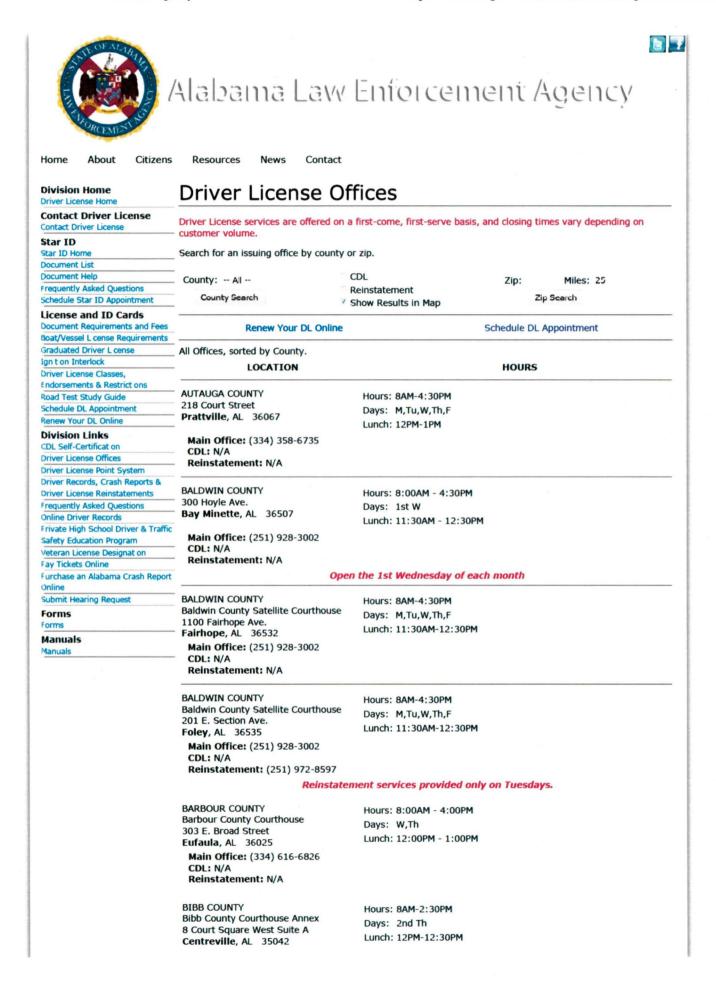

# V. Terms of Agreement

- 1. Existing Field Office Hours. Except as stated below, ALEA will maintain the December 7, 2016 schedule for all of ALEA's driver license offices, available at http://www.alea.gov/Home/DriverLicensePages/wfDLOffices.aspx, (last visited December 7, 2016, a copy of which is attached hereto). All offices shall remain open for the hours posted regardless of the volume of customers.
- 2. Agreed Expansion of Field Office Hours. Within 90 days of the effective date of this MOA, ALEA will add 2,020 hours of operation for district and field driver license offices within the Black Belt Region. ALEA will provide the changes to DOT for approval no less than 7 days prior to the changes. (See Attachment 1 for initial expanded schedule.)

# ATTACHMENT 1

| Office (county/city)  | Current |                            | Proposed |                            |                       |
|-----------------------|---------|----------------------------|----------|----------------------------|-----------------------|
|                       | Hours   | Total<br>Hours per<br>Year | Hours    | Total<br>Hours per<br>Year | Total<br>New<br>Hours |
| Bullock/Union Springs | 2d/m    | 168                        | 1d/w     | 312                        | 144                   |
| Butler/Greenville     | 1d/m    | 90                         | 1d/w     | 390                        | 300                   |
| Greene/Eutaw          | 1d/m    | 72                         | 1d/w     | 312                        | 240                   |
| Hale/Greensboro       | 2d/m    | 144                        | 1d/w     | 312                        | 168                   |
| Lowndes/Hayneville    | 1d/m    | 72                         | 1d/w     | 312                        | 240                   |
| Macon/Tuskegee        | 1d/m    | 72                         | 2d/w     | 624                        | 552                   |
| Perry/Marion          | 1d/m    | 72                         | 1d/w     | 312                        | 240                   |
| Wilcox/Camden         | 1d/m    | 72                         | 3d/m     | 216                        | 144                   |
| Bibb/Centerville*     | 1d/m    | 72                         | 2d/m     | 144                        | 72                    |
| Total                 |         |                            |          |                            | 2100                  |

ALEA DL Office Proposed Hours of Operation Changes

Note: Bullock County office is currently open 7 hours during a operating day; the expanded office hours would change to this 6 hours during an operating day. Butler County operates 7.5 hours during an operation day. All other offices operate 6 hours during an operation day.

Note: Bibb County is not in the Black Belt Region, but borders Hale and Perry counties providing another close option for those citizens.

Main Office: (205) 926-3108 CDL: N/A Reinstatement: N/A This office is open the 2nd Thursday of each month. BLOUNT COUNTY Hours: 8AM-4:30PM Blount Co Courthouse Days: M,Tu,W,Th,F 220 2nd Ave E Lunch: 12PM-1PM Oneonta, AL 35121 Main Office: (205) 625-6868 CDL: N/A Reinstatement: N/A BULLOCK COUNTY Hours: 9AM-4PM Police Dept Days: 1st & 3rd Th 303 N. Prairie St. Lunch: open Union Springs, AL 36089 Main Office: (334) 738-3835 CDL: N/A Reinstatement: N/A This office is open the 1st and 3rd Thursday of each month. BUTLER COUNTY Hours: 8AM-4:30PM Butler Co Courthouse Days: 2nd M (except Oct) 101 S. Coecuh St Lunch: 12PM-1PM Greenville, AL 36037 Main Office: (334) 371-3248 CDL: N/A Reinstatement: N/A October only-office open on 3rd Monday of the month-October 17, 2016 CALHOUN COUNTY Hours: 8AM-4:30 PM 1703 Pelham Road South Days: M,Tu,W,Th,F Jacksonville, AL 36265 Lunch: OPEN Main Office: (256) 435-7006 CDL: (256) 435-7006 Reinstatement: (256) 782-1322 Reinstatement will be closed on 12-23-16. Reinstatement also closed on 12-26-16 through 01-02-17. CHAMBERS COUNTY Hours: 8:45AM-3:45PM 9 Jane Place Days: 2nd Th LaFayette, AL 36862 Lunch: 12PM-1PM Main Office: (334) 864-4371 CDL: N/A Reinstatement: N/A This office is open the 2nd Thursday of each month. CHEROKEE COUNTY Hours: 8:30AM-3:30PM 260 Cedar Bluff Rd. Days: 1st Tu Centre, AL 35960 Lunch: 12PM-12:30PM Main Office: (256) 927-8249 CDL: N/A Reinstatement: N/A This office is open the 1st Tuesday of each month. CHILTON COUNTY Hours: 9AM-4PM Chilton Co. Courthouse Days: Tu,W,Th 500 2nd Ave. North Lunch: 12PM-1PM Clanton, AL 35045 Main Office: (205) 280-7207 CDL: N/A Reinstatement: N/A CHOCTAW COUNTY Hours: 8AM-2:30PM 117 South Mulberry Days: 3rd Tu and W Butler, AL 36427 Lunch: 12:00PM-12:30PM Main Office: (205) 459-7325 CDL: N/A Reinstatement: N/A